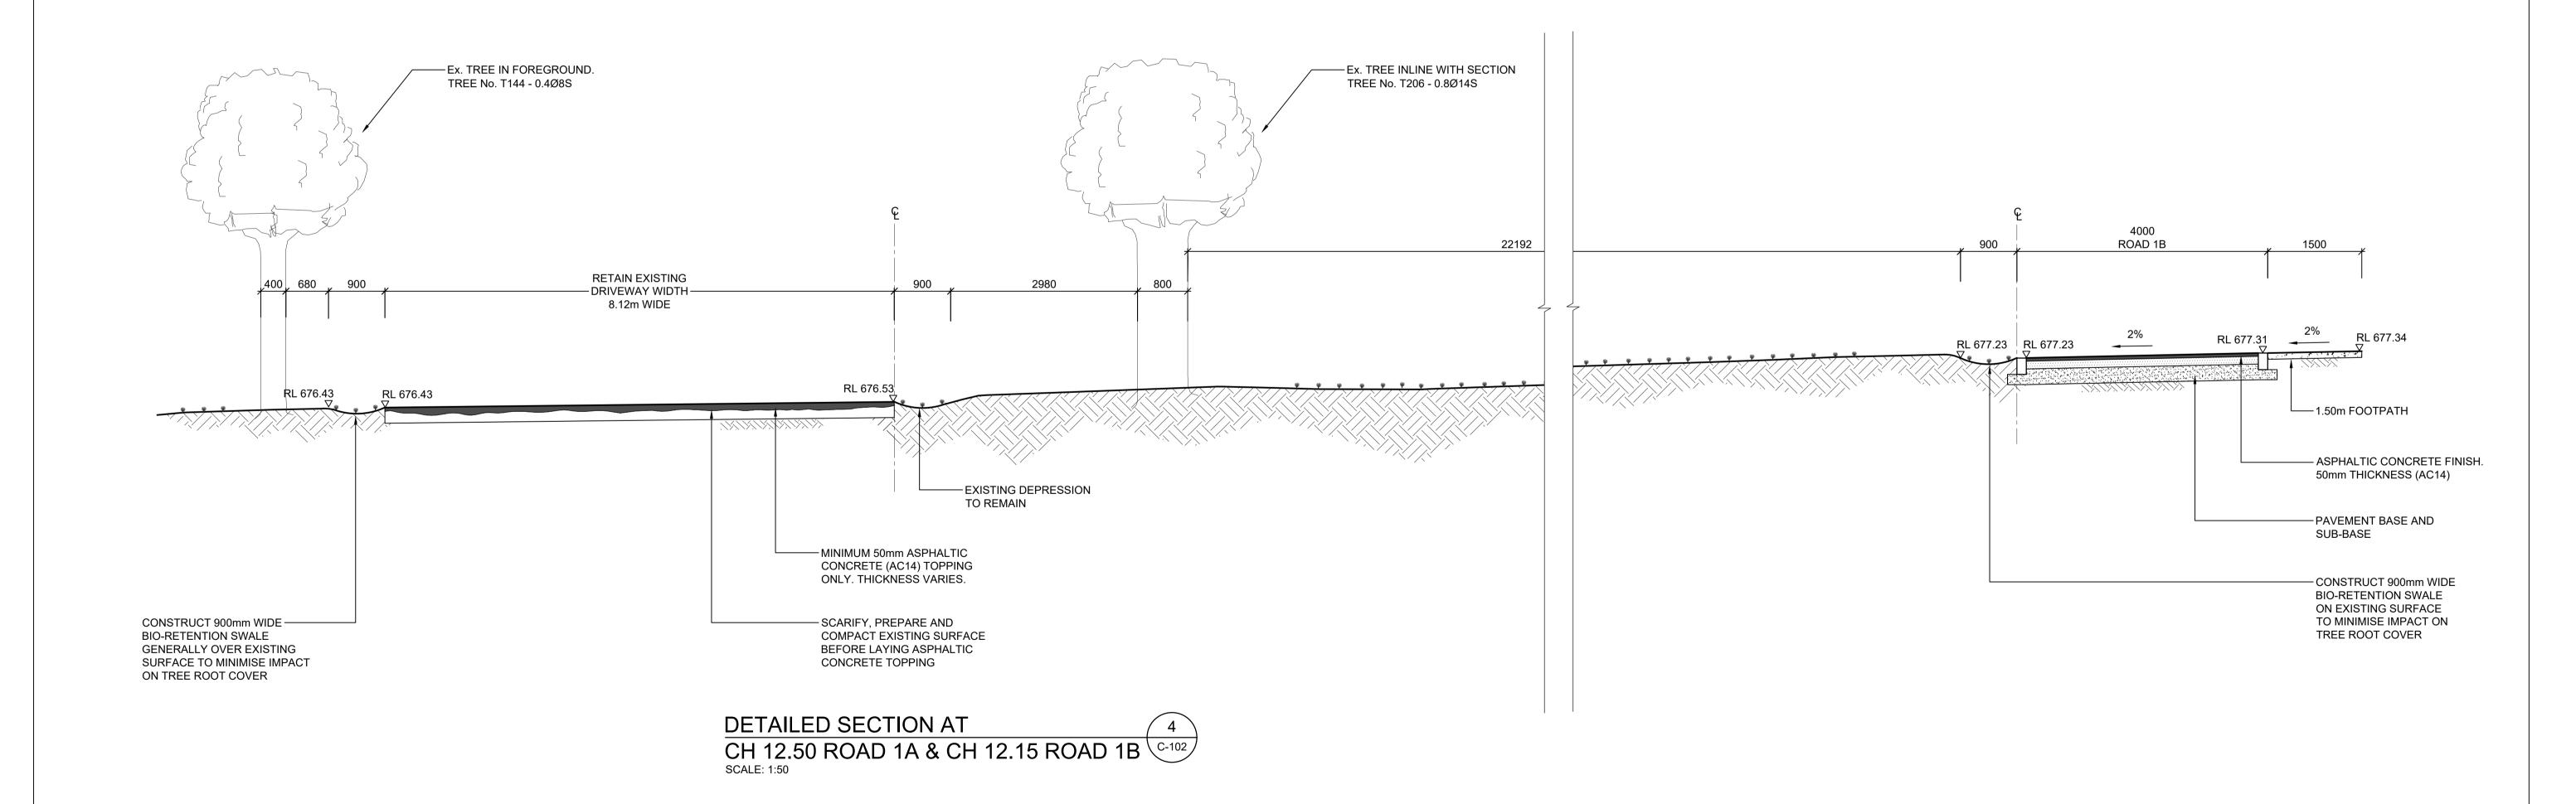

SHEET 4

SCALE

JOB

16104

1:50@A1

**CIVIL WORKS** 

ENTRY ROADS DETAILED SECTIONS

DRAWN

CHECKED

REVISION

LP

DATE

2017.12.14

DA-C-149

DRAWING

CLIENT