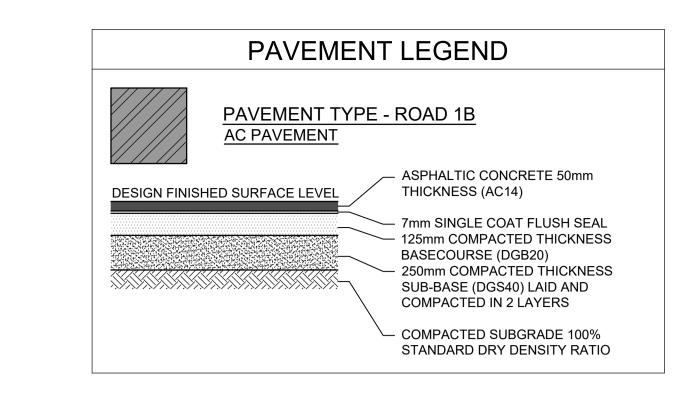

SHEET 4

SCALE

JOB

16104

1:50@A1

**CIVIL WORKS** 

ENTRY ROADS DETAILED SECTIONS

DRAWN

CHECKED

REVISION

LP

DATE

2017.12.14

DA-C-149

DRAWING

CLIENT