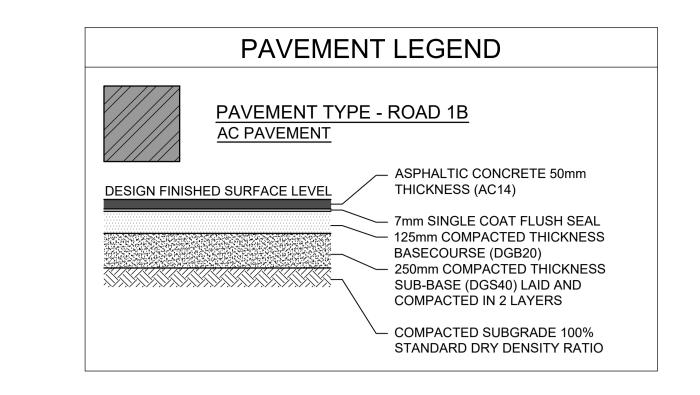

DRAWING TITLE

SHEET 3

SCALE

JOB

16104

1:50@A1

**CIVIL WORKS** 

ENTRY ROADS DETAILED SECTIONS

DRAWN

CHECKED

REVISION

LP

DATE

2017.12.14

DA-C-148

DRAWING