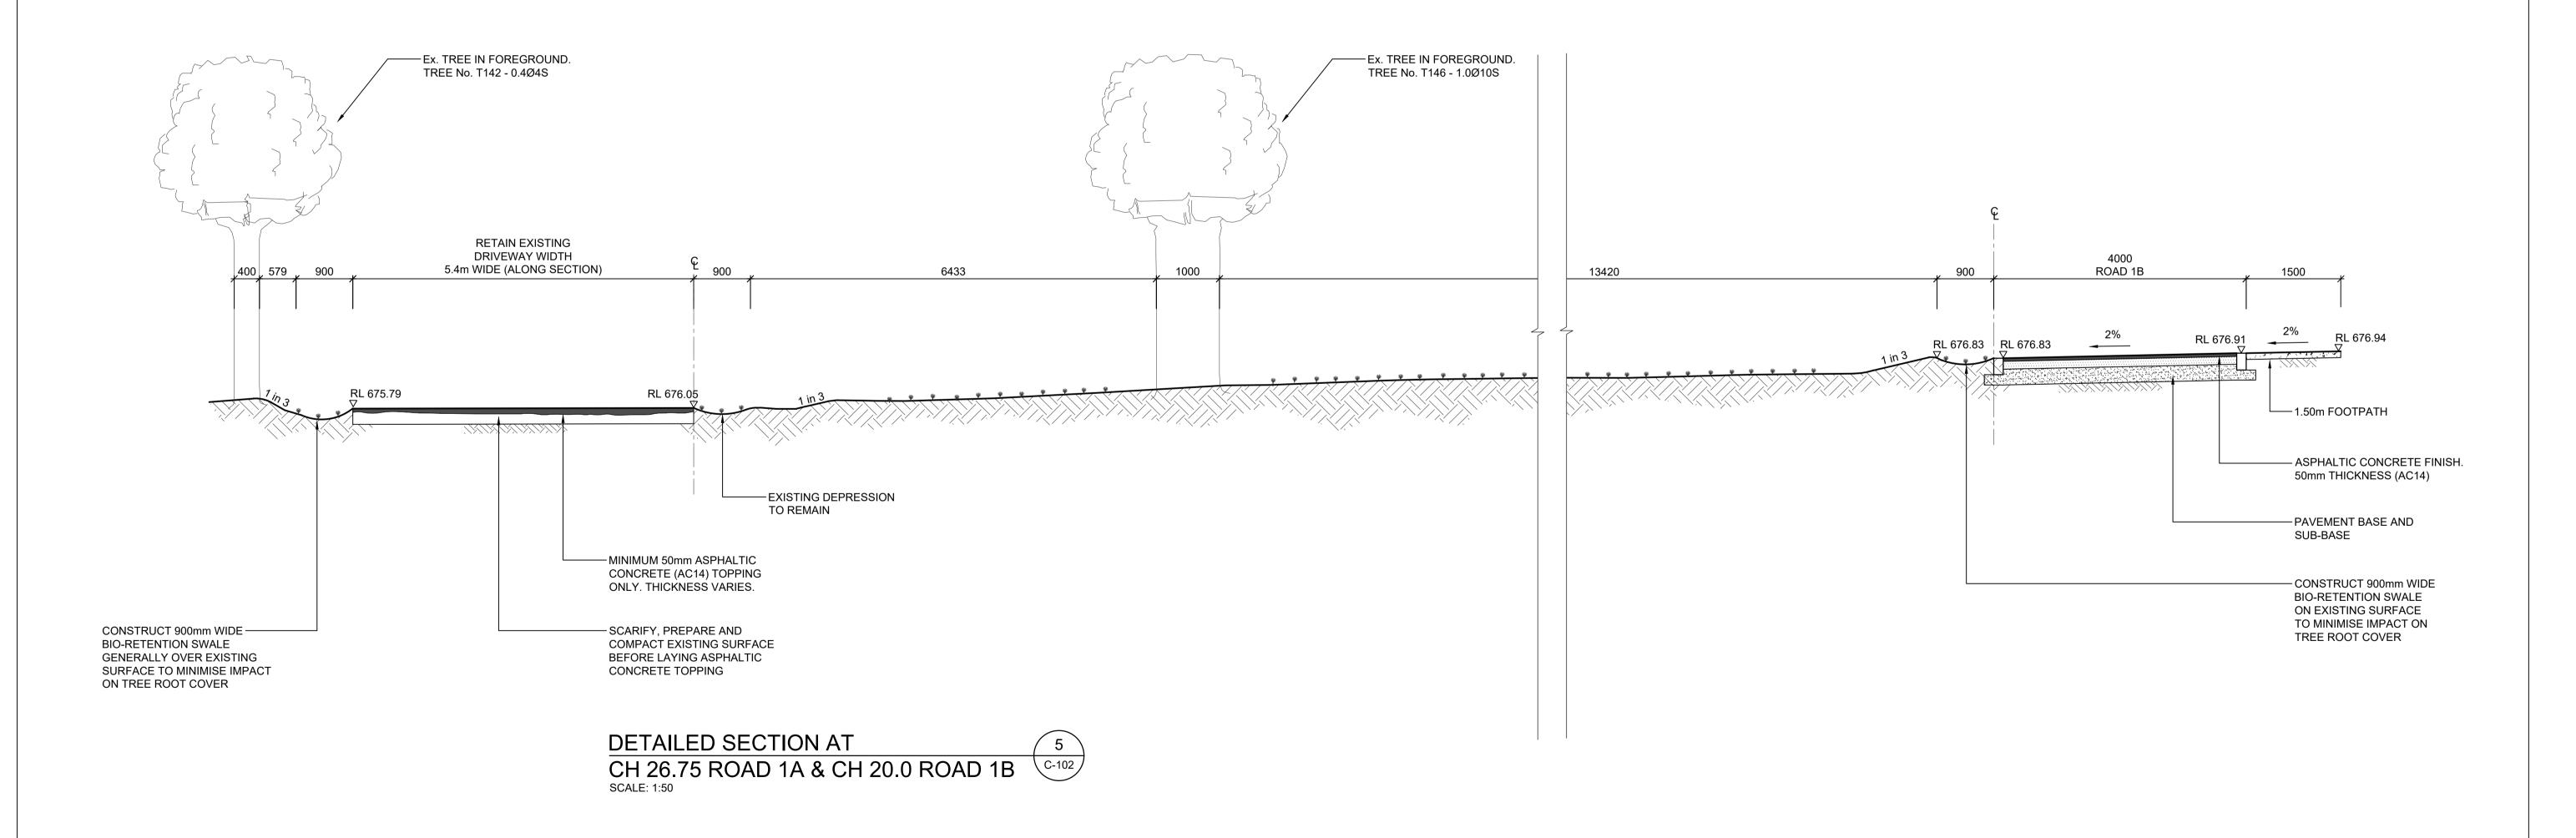

DESCRIPTION

R 2019.04.16 DEVELOPMENT APPLICATION ISSUE

BY

DRAWING TITLE REVISION DATE DESCRIPTION CLIENT BY marchese partners IMPORTANT NOTES: **CIVIL WORKS** R 2019.04.16 DEVELOPMENT APPLICATION ISSUE Waterbrook Do not scale from drawings. All dimensions to be checked on site before commencement of work. All discrepancies to be 43 Bridge St, Hurstville NSW 2220 P +61 2 9199 8775 ENTRY ROADS DETAILED SECTIONS brought to the attention of the Architect. Larger scale drawings and written dimensions take preference. This SHEET 5 drawing is copyright and the property of the author, and must Marchese Partners Engineering Pty Ltd not be retained, copied or used without the express authority of MARCHESE + PARTNERS INTERNATIONAL PTY. LTD. Level 1, 53 Walker Street, North Sydney, NSW 2060. Australia SCALE DATE DRAWN CHECKED **P** +61 2 9922 4375 **F** +61 2 9929 5786 **E** info@marchesepartners.com.au 2-18 Centennial Road, Bowral, 2576 2017.12.14 1:50@A1 LP www.marchesepartners.com.au FOR APPROVAL Sydney · Brisbane · Canberra · Melbourne · Adelaide · Perth JOB DRAWING REVISION Kuala Lumpur · Auckland 0 1 2 1:50 DA-C-150 16104 ABN 32 604 104 378